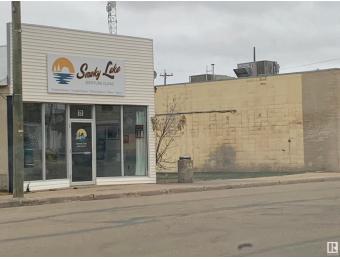

# \$80,000 - 72 Wheatland Avenue, Smoky Lake Town

MLS® #E4372113

#### \$80,000

0 Bedroom, 0.00 Bathroom, Office on 0.00 Acres

Smoky Lake Town, Smoky Lake Town, AB

Located in the centre of the Town of Smoky Lake on the busy main street, this 1280 sq ft and an additional 1170 sq ft space offers prime space, which would be great for development of any kind. Ideal investment opportunity boasting a deep lot with a back alley for rear access. Currently being used as a denturist clinic. Could be a beautiful Coffee Shop with boutique, craft shop - let your imagination run wild. Smoky Lake is a rapidly-growing community just hours away from Edmonton and Ft. McMurray. Be ready for Smoky Lake's growth.