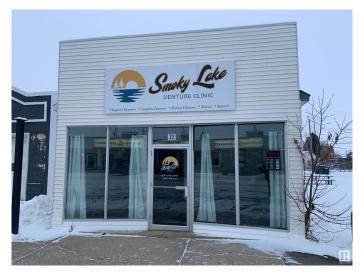

# \$80,000 - 72 Wheatland Avenue, Smoky Lake Town

MLS® #E4372113

#### \$80,000

0 Bedroom, 0.00 Bathroom, Office on 0.00 Acres

Smoky Lake Town, Smoky Lake Town, AB

Located in the centre of the Town of Smoky Lake on the busy main street, this 1280 sq ft and an additional 1170 sq ft space offers prime space, which would be great for development of any kind. Ideal investment opportunity boasting a deep lot with a back alley for rear access. Currently being used as a denturist clinic. Could be a beautiful Coffee Shop with boutique, craft shop - let your imagination run wild. Smoky Lake is a rapidly-growing community just hours away from Edmonton and Ft. McMurray. Be ready for Smoky Lake's growth.