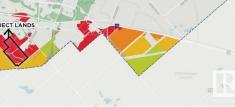

#### \$3,950,000

0 Bedroom, 0.00 Bathroom, Single Family on 278.00 Acres

None, Fort Saskatchewan, AB

276 Acres. This sale is for 25% ownership of 276 acres. The Buyer will form part of a joint venture agreement partly with an affiliate of Qualico Communities (50% ownership). Qualico Communities is one of Edmonton's biggest and strongest developers. Shares are being offered at ~25% off the appraised value. Largely slated for residential development. Located in the Southfort Area Structure Plan. Nearby amenities include: Walmart, Canadian tire, Dow Centennial Centre, Fort Saskatchewan Community Hospital, Starbucks and much more. Municipality: Fort Saskatchewan, Alberta; Alberta Land Title Numbers: 062078533001 and 062078533, Zoning: (UR) Urban Reserve. Information herein and auxiliary information subject to becoming outdated in time, change, and/or deemed reliable but not guaranteed. Buyer to confirm information during their Due Diligence.