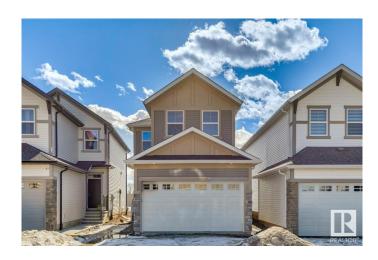

#### \$544.900

4 Bedroom, 2.50 Bathroom, 1,626 sqft Single Family on 0.00 Acres

Maple Crest, Edmonton, AB

Welcome to the Michela 2 by Hopewell Residential, a stunning 4-bedroom, 2.5-bath, two-story home with a double attached garage and a spacious, south-facing backyard. This modern home features a 9' foundation height, an exterior gas line ready for future BBQs, and a secondary entrance for added convenience. The main floor showcases elegant spindle railing and an expansive kitchen with a large island, quartz countertops, and stainless steel appliances, perfect for cooking and entertaining. All 4 bedrooms are located upstairs, offering privacy and ample space for the entire family.