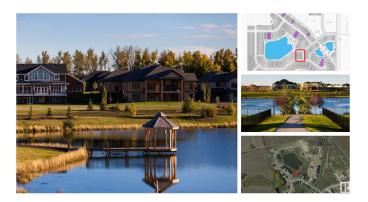

#### \$300,000

0 Bedroom, 0.00 Bathroom, Single Family on 0.00 Acres

Genesis On The Lakes, Stony Plain, AB

STONY PLAIN–LUXURY CORNER LOT ON **GENESIS LAKE-ONE OF A KIND** LOCATION: Welcome to the exclusive and prestigious community of Genesis On The Lake situated in beautiful Stony Plain. This gorgeous 20,380 SqFt corner lot featuring a stunning view of the lake, and green walkway, and is surrounded by beautiful trees. Genesis On The Lake focuses on serenity, offering a 7acre lake with beautiful green space including two ponds and beautiful treed walking trails. This subdivision also offers great amenities such as state of the art car wash, gas station, spa, restaurant, and convenience store which is located 20 min west of Edmonton and to all other major amenities in Stony Plain. Genesis On The Lake is architecturally controlled and select approved builders are available or you can get your own builder of choice. If you have a dream to build on the lake and have your forever home, don't miss this chance to get one of the keystone properties on the lake. (Some photos have been staged or digitally modified.)

# **Community Information**

| Address     | 1077 Genesis Lake Boulevard |
|-------------|-----------------------------|
| Area        | Stony Plain                 |
| Subdivision | Genesis On The Lakes        |
| City        | Stony Plain                 |
| County      | ALBERTA                     |
| Province    | AB                          |
| Postal Code | T7Z 0G3                     |
|             |                             |

### Exterior

Exterior Features Backs Onto Lake, Backs Onto Park/Trees, Corner Lot, Golf Nearby, No Back Lane, Not Fenced, Playground Nearby, Private Setting, Schools, Shopping Nearby, View Lake