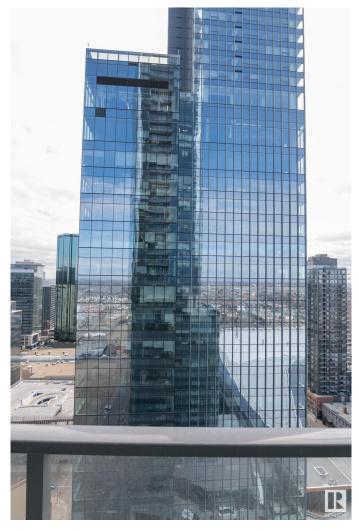

## \$329,900

1 Bedroom, 1.00 Bathroom, 515 sqft Condo / Townhouse on 0.00 Acres

Downtown (Edmonton), Edmonton, AB

One of the nicest layouts with WIDER Living Room Space One titled underground Parking Stall. Enjoy a condo lifestyle with all the first class amenities above the J.W. MARRIOT HOTEL. Enjoy unlimited access to ARCHETYPE Body by Bennet GYM, Indoor swimming pool, Hot Tub, Steam room and Yoga, Spin and boxing classes. Amenities like BILLIARDS Lounge, PET WALK AREA, OUT DOOR PATIO AND BBQ ,ROOFTOP DECK, CONFERENCE ROOM. 24/7 CONCIERGE SERVICE. PEDWAY system direct access to LRT ,Grocery Market ,restaurants and more. The LEGENDS PRIVATE RESIDENCE IN THE ICE DISTRICT a great place to call home.

| Sub-Type              | Apartment High Rise                                                                                                                                                        |  |
|-----------------------|----------------------------------------------------------------------------------------------------------------------------------------------------------------------------|--|
| Style                 | Single Level Apartment                                                                                                                                                     |  |
| Status                | Active                                                                                                                                                                     |  |
| Community Information |                                                                                                                                                                            |  |
| Address               | 2609 10360 102 Street                                                                                                                                                      |  |
| Area                  | Edmonton                                                                                                                                                                   |  |
| Subdivision           | Downtown (Edmonton)                                                                                                                                                        |  |
| City                  | Edmonton                                                                                                                                                                   |  |
| County                | ALBERTA                                                                                                                                                                    |  |
| Province              | AB                                                                                                                                                                         |  |
| Postal Code           | T5J 0K6                                                                                                                                                                    |  |
| Amenities             |                                                                                                                                                                            |  |
| Amenities             | Intercom, Parking-Visitor, Security Door, Social Rooms, Concierge Service, Rooftop Deck/Patio                                                                              |  |
| Parking Spaces        | 1                                                                                                                                                                          |  |
| Parking               | Underground                                                                                                                                                                |  |
| Interior              |                                                                                                                                                                            |  |
| Appliances            | Air Conditioning-Central, Dishwasher-Built-In, Garage Opener, Hood<br>Fan, Oven-Built-In, Oven-Microwave, Refrigerator, Stacked<br>Washer/Dryer, Stove-Countertop Electric |  |
| Heating               | Fan Coil, Natural Gas                                                                                                                                                      |  |
| # of Stories          | 54                                                                                                                                                                         |  |
| Stories               | 1                                                                                                                                                                          |  |
| Has Basement          | Yes                                                                                                                                                                        |  |
| Basement              | None, No Basement                                                                                                                                                          |  |
| Exterior              |                                                                                                                                                                            |  |
| Exterior              | Concrete, Metal                                                                                                                                                            |  |
| Exterior Features     | Golf Nearby, Shopping Nearby, View Downtown                                                                                                                                |  |
| Roof                  | EPDM Membrane                                                                                                                                                              |  |
| Construction          | Concrete, Metal                                                                                                                                                            |  |
| Foundation            | Concrete Perimeter                                                                                                                                                         |  |
|                       |                                                                                                                                                                            |  |