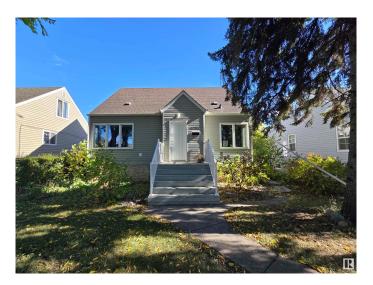

# \$320,000 - 12311 104 Street, Edmonton

MLS® #E4419822

# \$320,000

5 Bedroom, 2.00 Bathroom, 1,200 sqft Single Family on 0.00 Acres

Westwood (Edmonton), Edmonton, AB

Get Inspired in Westwood! ATTENTION INVESTORS - Fantastic redevelopment opportunity in desirable WESTWOOD ON A BEAUTIFUL TREED LOT. 44x149.93 Lot. Great holding property with 4 beds and 2 full baths. Side entry and opportunity for an In-Law Suite in the basement! Double Garage in the back and a large yard. Fantastic building opportunity. Lots of infills, Side By Side Duplexes and 4 Plexes in the area! With ease of access to Yellowhead, Nait, Kingsway and Downtown. Take advantage of the MLI select programs!

## **Essential Information**

MLS® # E4419822 Price \$320,000

Bedrooms 5 Bathrooms 2.00

Full Baths 2

Square Footage 1,200 Acres 0.00 Year Built 1949

Type Single Family

Sub-Type Detached Single Family

Style 1 and Half Storey