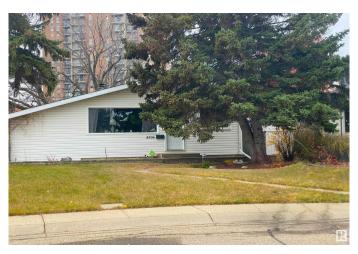

#### \$375,000

3 Bedroom, 1.00 Bathroom, 1,234 sqft Single Family on 0.00 Acres

Lynnwood, Edmonton, AB

Property is sold 'as is where is at the time of possession' with no warranties and representations. This Bungalow has 3bd 1bath, finished basement with a huge family room, den and a bar, stainless steel refrigerator and stove, double detached garage that opens in the back lane. A built in storage shed/workshop besides house, large wooden deck, Huge trees in the back yard, huge lot really good for outside entertainment. Investors alert!

Built in 1958

MLS® # E4420538 Price \$375,000

Bedrooms 3
Bathrooms 1.00

Full Baths 1

Square Footage 1,234 Acres 0.00 Year Built 1958

Type Single Family

Sub-Type Detached Single Family

Style Bungalow

#### **Exterior**

Exterior Wood, Vinyl

Exterior Features Back Lane, Fenced, Flat Site

Roof Asphalt Shingles

Construction Wood, Vinyl

Foundation Concrete Perimeter