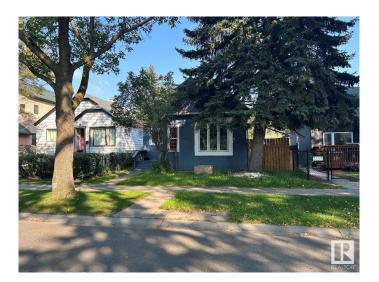

# \$143,900 - 11245 89 Street, Edmonton

MLS® #E4421225

#### \$143,900

3 Bedroom, 1.00 Bathroom, 928 sqft Single Family on 0.00 Acres

Parkdale (Edmonton), Edmonton, AB

\*Please note\* property is sold "as is where is at time of possession―. No warranties or representations

Built in 1923

#### **Exterior**

Exterior Wood, Stucco

Exterior Features Fenced, Landscaped, Public Transportation, Schools, Shopping Nearby

Roof Asphalt Shingles

Construction Wood, Stucco
Foundation See Remarks