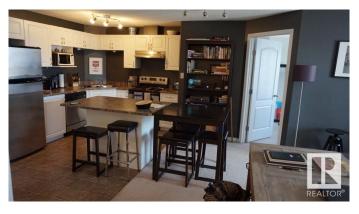

#### \$207,888

2 Bedroom, 2.00 Bathroom, 839 sqft Condo / Townhouse on 0.00 Acres

South Terwillegar, Edmonton, AB

Charming 839 sq.ft 2 bedroom 2 bathroom condo in South Terwillegar! This unit features a California split two bedroom layout, insuite laundry, upgraded cabinet package, stainless steel appliances, two full bathrooms, and a title surface parking stall! Easy access to the Henday, the shops at the currents at Windermere and Hwy 2. Great first time buyer property or pick it up as an investment revenue.

#### Interior

Interior Features ensuite bathroom

Appliances Dishwasher-Built-In, Dryer, Garage Opener, Hood Fan, Refrigerator,

Stove-Electric, Washer, Window Coverings

Heating Baseboard, Natural Gas