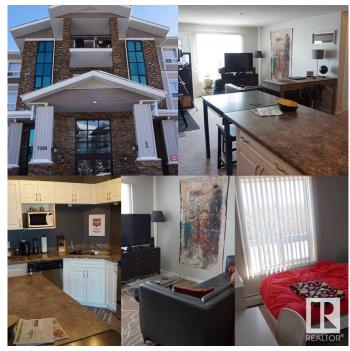

#### \$207,888

2 Bedroom, 2.00 Bathroom, 839 sqft Condo / Townhouse on 0.00 Acres

South Terwillegar, Edmonton, AB

Charming 839 sq.ft 2 bedroom 2 bathroom condo in South Terwillegar! This unit features a California split two bedroom layout, insuite laundry, upgraded cabinet package, stainless steel appliances, two full bathrooms, and a title surface parking stall! Easy access to the Henday, the shops at the currents at Windermere and Hwy 2. Great first time buyer property or pick it up as an investment revenue.

#### Interior

Interior Features ensuite bathroom

Appliances Dishwasher-Built-In, Dryer, Garage Opener, Hood Fan, Refrigerator,

Stove-Electric, Washer, Window Coverings

Heating Baseboard, Natural Gas