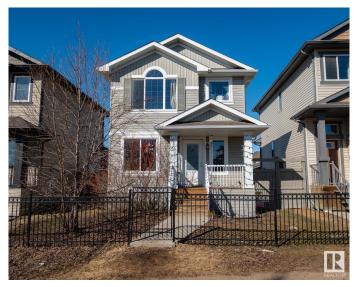

# \$415,000 - #20 Spruce Boulevard, Leduc

MLS® #E4424842

## \$415,000

4 Bedroom, 3.50 Bathroom, 1,188 sqft Single Family on 0.00 Acres

Suntree (Leduc), Leduc, AB

Investors! This beautiful home has separate basement entrance and long term tenants already in place. This house has hardwood floors, 4 Stainless steel kitchen appliances, an office/den and 2 piece bathroom on main floor. Excellent kitchen with island. Small deck with aluminum railing off patio door. 3 bedrooms upstairs and the finished basement has its own separate access, allowing for potential of a secondary suite! There is abundant natural light with modern light fixtures throughout. The master bedroom pours in light with beautiful large windows and has full ensuite and walk-in closet. This home is in a very desirable family location with sense of community in the area and easy distance to shopping, airport, & schools. 400 Sq ft Parking pad, backyard is fenced on two sides.

Year Built 2013

Type Single Family

Sub-Type Detached Single Family

Style 2 Storey
Status Active