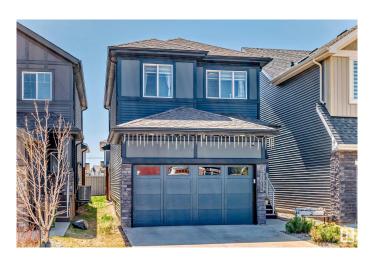

# \$549,900 - 22015 85 Avenue, Edmonton

MLS® #E4424966

#### \$549.900

4 Bedroom, 3.50 Bathroom, 1,518 sqft Single Family on 0.00 Acres

Rosenthal (Edmonton), Edmonton, AB

This two-storey detached single family home is located in the community of Rosenthal, West Side of Edmonton. Perfect for the families that needs spacious place, comfort and convenience. It offers 3 Bed Rooms in the upper level. Fully Finished Basement with 1 bed room and separate entrance. You can maximize the living room with a large dining area and a large living room for the family. Main floor is an open concept. The place is surrounded with Shopping Centre, Casino and Malls for your convenience. Only 10-15 minutes drive to West Edmonton Mall and Misericordia Hospital.

#### **Essential Information**

MLS® # E4424966 Price \$549,900

Bedrooms 4

Bathrooms 3.50

Full Baths 3

Half Baths 1

Square Footage 1,518 Acres 0.00

Year Built 2020