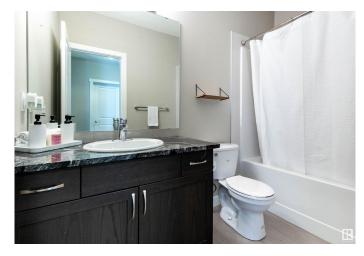

#### \$284,900

2 Bedroom, 2.00 Bathroom, 1,095 sqft Condo / Townhouse on 0.00 Acres

Pembina, Edmonton, AB

"Excellent Value" This Large Corner Unit in Aloft Skyview Features Bright Open Floorplan with Oversized Windows. Great Kitchen with Upgraded Counters, Stainless Appliances and Large Pantry. Spacious Living Room with Garden Door Access to Balcony with North Facing Courtyard View. 2 BEDROOMS, 2 BATHROOMS plus DEN. Other Features Include In Suite Laundry, Titled UNDERGROUND Parking Stall. Amazing Views from the Roof Top Patio. Fantastic Location Close to All Amenities!

### Interior

Interior Features ensuite bathroom

Appliances Dishwasher-Built-In, Microwave Hood Fan, Refrigerator, Stacked

Washer/Dryer, Stove-Electric, Window Coverings, TV Wall Mount

Heating Baseboard, Hot Water, Natural Gas