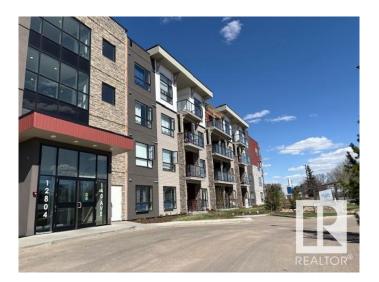

# \$284,900 - 202 12804 140 Avenue, Edmonton

MLS® #E4425023

## **Community Information**

Address 202 12804 140 Avenue

Area Edmonton
Subdivision Pembina
City Edmonton
County ALBERTA

Province AB

Postal Code T6V 0M3

#### **Exterior**

Exterior Wood, Brick, Vinyl

Exterior Features Corner Lot, Landscaped, No Back Lane, Playground Nearby, Public

Transportation, Schools, Shopping Nearby, See Remarks

Roof EPDM Membrane
Construction Wood, Brick, Vinyl
Foundation Concrete Perimeter