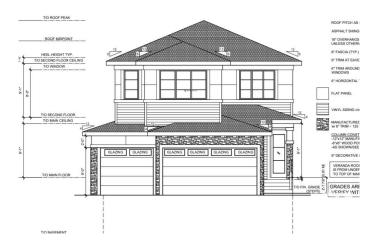

#### \$729.900

3 Bedroom, 4.00 Bathroom, 2,353 sqft Single Family on 0.00 Acres

Woodbend, Leduc, AB

TRIPLE CAR GARAGE || Main door Open to above foyer welcomes you to the home. Open to above Living area with feature wall & electric fireplace. Den on main floor could be used as bedroom and full bathroom.