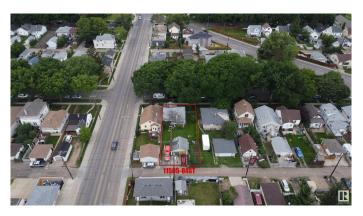

## \$259,900

1 Bedroom, 1.00 Bathroom, 743 sqft Single Family on 0.00 Acres

Parkdale (Edmonton), Edmonton, AB

Location, location & this is the LOCATION! \*\*
Heart of the city of Edmonton!! \*\* 9-minute
walk to Stadium Station. \*\* Home is a
surprisingly clean and well-maintained. Current
rent \$1,200/month. \*\* LOT size: 545.34 m2;
14.9m X 36.6m (49 feet X 120 feet). It is 50%
wider than many others in this community. \*\*
Den can be easily converted into an additional
bedroom. \*\* Covered porch. \*\* Work/exercise
space at basement. \*\* Home is what you make
it!

## **Community Information**

Address 11505 84 Street

Area Edmonton

Subdivision Parkdale (Edmonton)

City Edmonton
County ALBERTA

Province AB

Postal Code T5B 3B6