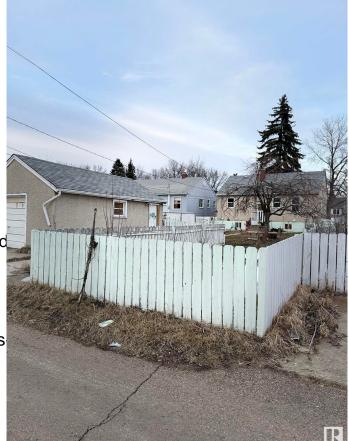

## \$349,000

2 Bedroom, 2.00 Bathroom, 781 sqft Single Family on 0.00 Acres

Spruce Avenue, Edmonton, AB

Investor alert or first time home buyer looking to find the perfect home in the community of Spruce Avenue. This little gem is waiting for you the first time buyer or sit and wait to build a larger home with the massive 43 X 150 yard. This house has numerous upgrades over the years, like newer shingles, windows, furnace and hot water tank, new flooring (Vinyl and laminate), baseboards, updated lighting, and much more. This charming gem is great for all types of investors or that very first place called home.

MLS® # E4427581 Price \$349.000

Bedrooms 2 Bathrooms 2.00

Full Baths 2

Square Footage 781

Acres 0.00 Year Built 1948

Type Single Family

Sub-Type Detached Single Family

Style Bungalow

Basement Full, Finished

**Exterior** 

Exterior Wood, Stucco

Exterior Features Fenced, Fruit Trees/Shrubs,

Shopping Nearby

Roof Asphalt Shingles

Construction Wood, Stucco

Foundation Concrete Perimeter