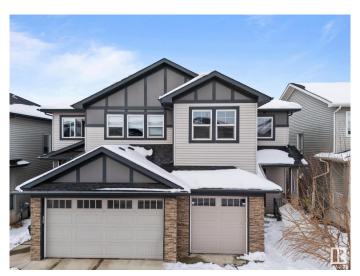

# \$465,000 - 8579 Cushing Place, Edmonton

MLS® #E4428334

#### \$465.000

3 Bedroom, 2.50 Bathroom, 1,475 sqft Single Family on 0.00 Acres

Chappelle Area, Edmonton, AB

Nested in the vibrant community of Chappelle is this immaculate original owner gem with SIDE ENTRY to the basement. This neatly used 3 bedroom, 2.5 bath home comes with a single attached car garage, deck and massive private yard. The main floor offers an open concept living area to enjoy time with family and friends. Walk through the dinning to the massive kitchen and a powder room to finish the main floor. The second floor comes with a spacious primary bedroom with an ensuite 4 piece bathroom and a walk-in closet. The floor is completed with two other bedrooms, a second floor laundry, bonus room and a full bathroom. The basement with Side Entry for potential Legal suite awaits your creativity

Year Built 2016

Type Single Family
Sub-Type Half Duplex
Style 2 Storey
Status Active

#### **Exterior**

Exterior Wood, Vinyl

Exterior Features Playground Nearby, Public Transportation, Schools, Shopping Nearby

Roof Asphalt Shingles

Construction Wood, Vinyl

Foundation Concrete Perimeter