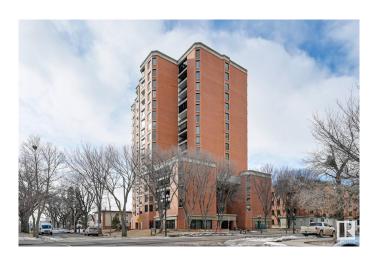

# \$125,000 - 203 11503 100 Avenue, Edmonton

MLS® #E4429498

### \$125,000

1 Bedroom, 1.00 Bathroom, 484 sqft Condo / Townhouse on 0.00 Acres

WîhkwÃantôwin, Edmonton, AB

TREELINE VIEWS from this RENOVATED BRIGHT studio suite in the majestic, iconic LEMARCHAND TOWER conveniently located steps away from the river valley walking/biking trails, restaurants, coffee shops & quick access to the U of A, Brewery District & Ice District. Open layout with an upgraded kitchen with white cabinetry and an eating bar. Newer vinyl plank flooring throughout. 4 piece main bathroom. Good size balcony with an east exposure. Included is the stove, fridge, washer, dryer and A/C. Titled underground parking #247 on P2. LeMarchand has a guest suite & a renovated social room with a patio. A perfect executive condo! Shows very well!

# of Stories 17
Stories 1

Has Basement Yes

Basement None, No Basement

#### **Exterior**

Exterior Concrete, Brick

Exterior Features Golf Nearby, Public Transportation, Shopping Nearby, View City, View

Downtown, See Remarks

Roof Tar & T

Foundation Concrete Perimeter