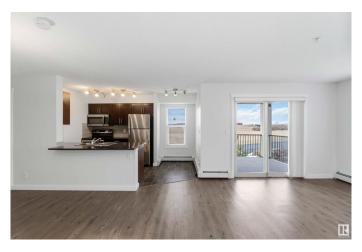

### \$254,999

2 Bedroom, 2.00 Bathroom, 975 sqft Condo / Townhouse on 0.00 Acres

MacTaggart, Edmonton, AB

Beautiful, impeccably maintained 2-bedroom+den, 2 bathroom (1 ensuite), 3rd story corner-unit condo located in the highly-desirable community of MacTaggart. Complete with 2 parking stalls (1 heated underground, 1 surface level) and a spacious balcony to fit your needs! Modern open-concept living space with stylish vinyl plank and carpeted bedrooms. Easy access to the Anthony Henday and Terwillegar Drive makes for a seamless commute to all areas of the city. Southwest facing windows and balcony ensure you can take advantage of Edmonton's wonderful summer nights. Immediate possession available!

#### Interior

Interior Features ensuite bathroom

Appliances Dishwasher-Built-In, Dryer, Garage Control, Refrigerator, Stove-Electric,

Washer

Heating Baseboard, Hot Water, Natural Gas