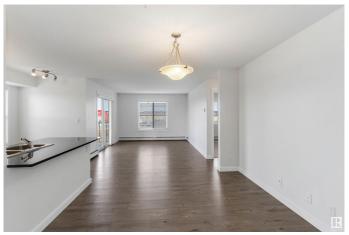

### \$254,999

2 Bedroom, 2.00 Bathroom, 975 sqft Condo / Townhouse on 0.00 Acres

MacTaggart, Edmonton, AB

Beautiful, impeccably maintained 2-bedroom+den, 2 bathroom (1 ensuite), 3rd story corner-unit condo located in the highly-desirable community of MacTaggart. Complete with 2 parking stalls (1 heated underground, 1 surface level) and a spacious balcony to fit your needs! Modern open-concept living space with stylish vinyl plank and carpeted bedrooms. Easy access to the Anthony Henday and Terwillegar Drive makes for a seamless commute to all areas of the city. Southwest facing windows and balcony ensure you can take advantage of Edmonton's wonderful summer nights. Immediate possession available!

#### Interior

Interior Features ensuite bathroom

Appliances Dishwasher-Built-In, Dryer, Garage Control, Refrigerator, Stove-Electric,

Washer

Heating Baseboard, Hot Water, Natural Gas