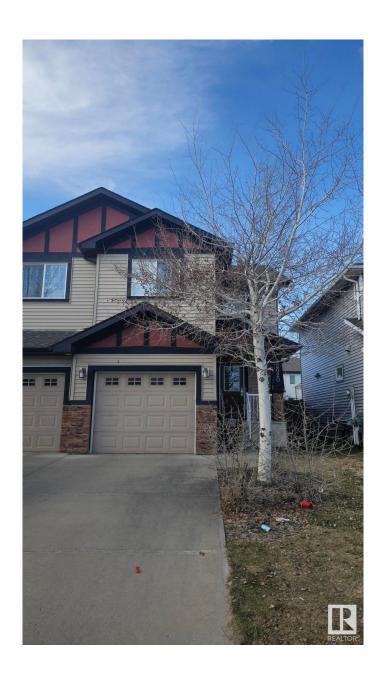

### \$357,000

3 Bedroom, 2.50 Bathroom, 1,320 sqft Single Family on 0.00 Acres

Rapperswill, Edmonton, AB

This two-story half duplex features an open-concept main floor with granite countertops, hardwood floors, corner gas fireplace, a convenient 2-piece bathroom and direct access to the single attached garage. and access to a fenced backyard with BBQ gas line. Upstairs offers a spacious primary suite with walk-in closet and ensuite, 2 more bedrooms, a full 4-piece bathroom, and upper-level laundry. Located near schools, parks, transit, and shoppingâ€"everything you need is close by!

#### **Essential Information**

MLS® # E4430138 Price \$357,000

Bedrooms 3 Bathrooms 2.50

Full Baths 2 Half Baths 1

Square Footage 1,320 Acres 0.00

Year Built 2012

Type Single Family

Sub-Type Half Duplex

Has Basement Yes

Basement Full, Unfinished

**Exterior** 

Exterior Wood, Vinyl

Exterior Features Fenced

Roof Asphalt Shingles

Construction Wood, Vinyl

Foundation Concrete Perimeter