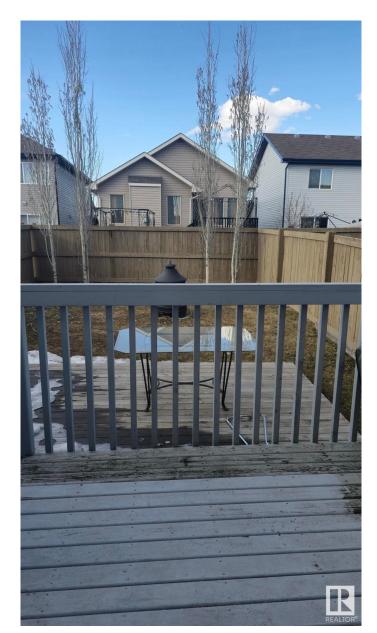

### \$357,000

3 Bedroom, 2.50 Bathroom, 1,320 sqft Single Family on 0.00 Acres

Rapperswill, Edmonton, AB

This two-story half duplex features an open-concept main floor with granite countertops, hardwood floors, corner gas fireplace, a convenient 2-piece bathroom and direct access to the single attached garage. and access to a fenced backyard with BBQ gas line. Upstairs offers a spacious primary suite with walk-in closet and ensuite, 2 more bedrooms, a full 4-piece bathroom, and upper-level laundry. Located near schools, parks, transit, and shoppingâ€"everything you need is close by!

Has Basement Yes

Basement Full, Unfinished

**Exterior** 

Exterior Wood, Vinyl

Exterior Features Fenced

Roof Asphalt Shingles

Construction Wood, Vinyl

Foundation Concrete Perimeter