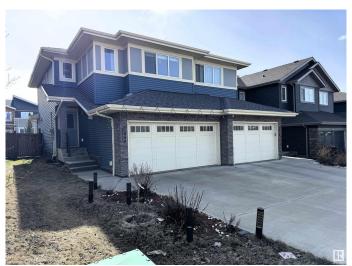

## \$505,000

3 Bedroom, 3.50 Bathroom, 1,628 sqft Single Family on 0.00 Acres

Walker, Edmonton, AB

Beautifully maintained 2016-built home boasting a modern open-concept kitchen with ceiling-height cabinetry, quartz countertops, and premium stainless steel appliances. This spacious residence features 3 large bedrooms, 3.5 bathrooms, and a sunlit bonus room with expansive windows. The fully finished basement includes a second kitchenâ€"perfect for extended family or hosting guests. Enjoy outdoor living with a charming backyard complete with a gazebo.

#### **Essential Information**

MLS® # E4430286 Price \$505,000

Bedrooms 3 Bathrooms 3.50

Full Baths 3

Square Footage 1,628 Acres 0.00

Year Built 2016

Type Single Family

1

Active

Sub-Type Half Duplex

Style 2 Storey

### **Exterior**

Exterior Wood, Vinyl
Exterior Features See Remarks

Roof Asphalt Shingles

Construction Wood, Vinyl

Foundation Concrete Perimeter