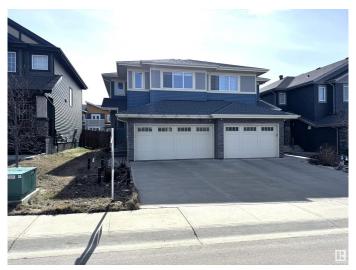

## \$505,000

3 Bedroom, 3.50 Bathroom, 1,628 sqft Single Family on 0.00 Acres

Walker, Edmonton, AB

Beautifully maintained 2016-built home boasting a modern open-concept kitchen with ceiling-height cabinetry, quartz countertops, and premium stainless steel appliances. This spacious residence features 3 large bedrooms, 3.5 bathrooms, and a sunlit bonus room with expansive windows. The fully finished basement includes a second kitchenâ€"perfect for extended family or hosting guests. Enjoy outdoor living with a charming backyard complete with a gazebo.

#### **Essential Information**

MLS® # E4430286 Price \$505,000

Bedrooms 3 Bathrooms 3.50

Full Baths 3

Square Footage 1,628 Acres 0.00

Year Built 2016

Type Single Family

1

Active

Sub-Type Half Duplex

Style 2 Storey

### **Exterior**

Exterior Wood, Vinyl
Exterior Features See Remarks

Roof Asphalt Shingles

Construction Wood, Vinyl

Foundation Concrete Perimeter