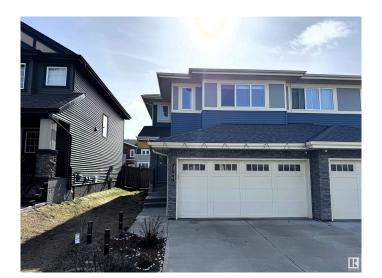

## \$505,000

3 Bedroom, 3.50 Bathroom, 1,628 sqft Single Family on 0.00 Acres

Walker, Edmonton, AB

Beautifully maintained 2016-built home boasting a modern open-concept kitchen with ceiling-height cabinetry, quartz countertops, and premium stainless steel appliances. This spacious residence features 3 large bedrooms, 3.5 bathrooms, and a sunlit bonus room with expansive windows. The fully finished basement includes a second kitchenâ€"perfect for extended family or hosting guests. Enjoy outdoor living with a charming backyard complete with a gazebo.

#### **Essential Information**

MLS® # E4430286 Price \$505,000

Bedrooms 3 Bathrooms 3.50

Full Baths 3

Square Footage 1,628 Acres 0.00

Year Built 2016

Type Single Family

1

Active

Sub-Type Half Duplex

Style 2 Storey

### **Exterior**

Exterior Wood, Vinyl
Exterior Features See Remarks

Roof Asphalt Shingles

Construction Wood, Vinyl

Foundation Concrete Perimeter