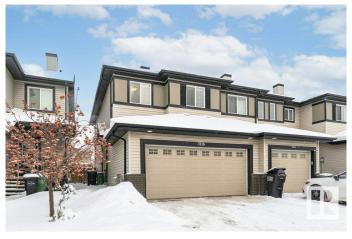

#### \$429.900

3 Bedroom, 2.50 Bathroom, 1,433 sqft Single Family on 0.00 Acres

Laurel, Edmonton, AB

ATTENTION first time buyer's, we have the perfect property for you in the desirable neighborhood of Laurel! CORNER UNIT, PRIVATE BACKYARD, DOUBLE ATTACHED GARAGE, Big driveway and and Partial FINISHED basement. Upon entrance you are greeted with lots of natural light, a good sized landing area and closet, living space, 2pc bath, dining room, Family room and large kitchen. On the second floor you will find 3 Bedrooms, Laundry, Full bathroom, Large Master Bedroom and a 4 pc En Suite bath. Enjoy long summers on your private back yard and fully landscaped yard. Located close to Schools, walking paths, Restaurants, Grocery stores and shopping centers. Easy access to the city, don't miss out!