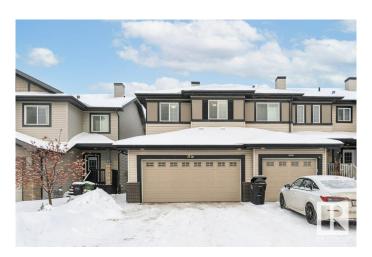

#### \$429.900

3 Bedroom, 2.50 Bathroom, 1,433 sqft Single Family on 0.00 Acres

Laurel, Edmonton, AB

ATTENTION first time buyer's, we have the perfect property for you in the desirable neighborhood of Laurel! CORNER UNIT, PRIVATE BACKYARD, DOUBLE ATTACHED GARAGE, Big driveway and and Partial FINISHED basement. Upon entrance you are greeted with lots of natural light, a good sized landing area and closet, living space, 2pc bath, dining room, Family room and large kitchen. On the second floor you will find 3 Bedrooms, Laundry, Full bathroom, Large Master Bedroom and a 4 pc En Suite bath. Enjoy long summers on your private back yard and fully landscaped yard. Located close to Schools, walking paths, Restaurants, Grocery stores and shopping centers. Easy access to the city, don't miss out!