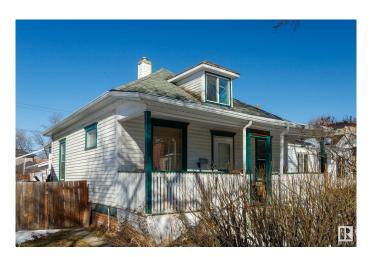

## **Community Information**

Address 11916 95a Street

Area Edmonton

Subdivision Alberta Avenue

City Edmonton
County ALBERTA

Province AB

Postal Code T5G 1R5

## **Exterior**

Exterior Wood, Asphalt

Exterior Features Back Lane, Fenced, Golf Nearby, Paved Lane, Playground Nearby,

Public Transportation, Schools, Shopping Nearby

Roof Asphalt Shingles
Construction Wood, Asphalt