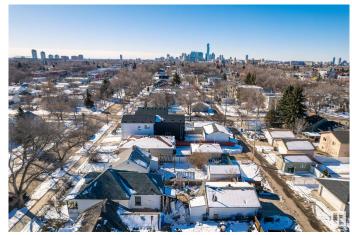

## **Exterior**

Exterior Wood, Asphalt

Exterior Features Back Lane, Fenced, Golf Nearby, Paved Lane, Playground Nearby,

Public Transportation, Schools, Shopping Nearby

Roof Asphalt Shingles
Construction Wood, Asphalt

Foundation Concrete Perimeter