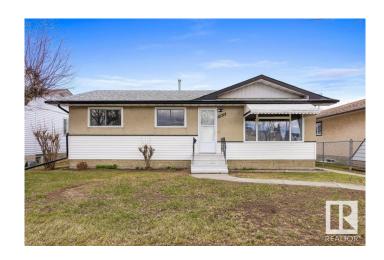

# \$384,900 - 11025 153a Street, Edmonton

MLS® #E4431199

### \$384,900

4 Bedroom, 2.00 Bathroom, 1,058 sqft Single Family on 0.00 Acres

High Park (Edmonton), Edmonton, AB

Welcome to this turn-key bungalow in the quiet, convenient High Park neighbourhood. Nestled on a tree-lined street across from a park, this 4-bedroom, 2-bath home has plenty of cozy charm. The main floor is flooded with natural lightâ€"perfect for everyday living or entertaining. The kitchen boasts full-height cabinetry, a tiled backsplash, ample counter space and dinette. Three spacious bedrooms and 4-piece bath complete the main level. Downstairs, the fully finished basement offers one more bedroom, a large family room, a 3-piece bath, and laundry area with storage. Enjoy the backyard with concrete patio, space for a vegetable garden and double detached garage. This home awaits your personal touch!