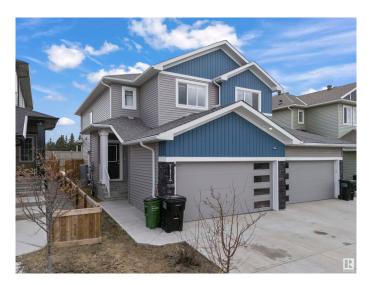

### \$549.999

4 Bedroom, 3.50 Bathroom, 1,554 sqft Single Family on 0.00 Acres

Chappelle Area, Edmonton, AB

Prime Location!!! Backing onto 41 Ave SW, all amenities nearby, close to the airport as well, welcome to this duplex built in 2020 and comes with a one bedroom LEGAL BASEMENT SUITE with a SEPARATE ENTRY as a mortgage helper!!! Do not miss on this opportunity as this would not last. The duplex next door at 7650 is listed as well and if you have family and friends looking this could be a perfect opportunity for multi-generational living. Call this your home today! This beautiful house is very spacious with a total of 4 bedrooms and 3.5 bathrooms, with a Shopping Plaza very close to the house. Also, this house has no neighbour in the back.

Year Built 2020

Type Single Family

Sub-Type Half Duplex Style 2 Storey

Status Active

# **Amenities**

Amenities Deck

Parking Double Garage Attached

## **Exterior**

Exterior Wood, Vinyl

Exterior Features Airport Nearby, Golf Nearby, Landscaped, Schools, Shopping Nearby

Roof Asphalt Shingles

Construction Wood, Vinyl

Foundation Concrete Perimeter