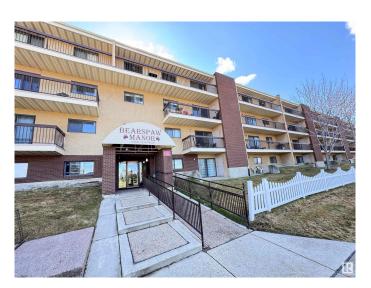

# \$109,900

1 Bedroom, 1.00 Bathroom, 687 sqft Condo / Townhouse on 0.00 Acres

Keheewin, Edmonton, AB

Conveniently located in the desired south Edmonton community of Keheewin, right across from the Keheewin Park with ample of green space; This large one-bedroom unit features bright and spacious living room and dining area; in-suite laundry equipped with new stacked washer and dryer; sliding door to a huge patio with extra storage room; underground heated parking provides comfort and extra security. Building is quiet with adults only, very well taking care with full time caretaker onsite; Close to YMCA, LRT and public transportation with easy access to Anthony Henday Drive.

# **Essential Information**

MLS® # E4432930

Bedrooms 1

Bathrooms 1.00

Full Baths 1

Square Footage 687 Acres 0.00

Year Built 1982

Type Condo / Townhouse