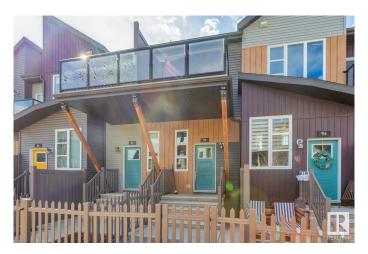

# \$274,900

1 Bedroom, 1.00 Bathroom, 767 sqft Condo / Townhouse on 0.00 Acres

Paisley, Edmonton, AB

Welcome to the vibrant community of Paisley! This 767 sqft, 1bed + den bungalow style townhome is better than new and will certainly impress. Wide open floor plan w/gorgeous kitchen, vaulted ceilings, quartz counters, s.s. appliances, vinyl flooring, and large island. Living area w/nice fireplace, good sized bedroom and den, 4-pc bath, outdoor patio area, single attached garage, and more! Located close to schools, shopping, golf, dog park, and all other major amenities. Awesome value in a terrific neighborhood!

# **Community Information**

Address 93 4470 Prowse Road

Area Edmonton

Subdivision Paisley

City Edmonton
County ALBERTA

Province AB

Postal Code T6W 3R5

#### **Exterior**

Exterior Wood, Vinyl

Exterior Features Airport Nearby, Cul-De-Sac, Golf Nearby, Landscaped, Playground

Nearby, Public Transportation, Schools, Shopping Nearby

Roof Asphalt Shingles

Construction Wood, Vinyl