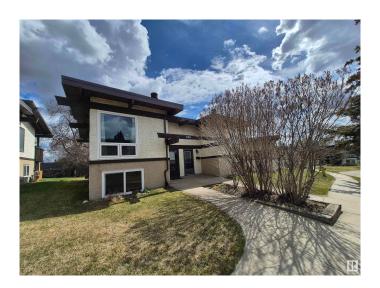

# **\$172,800 - 476 Lee Ridge Road, Edmonton**

MLS® #E4433436

#### \$172,800

2 Bedroom, 1.00 Bathroom, 478 sqft Condo / Townhouse on 0.00 Acres

Lee Ridge, Edmonton, AB

Affordable charming bi-level style half duplex with 2 beds, 1 bath, vaulted ceilings & exposed wood beams. The unit is move in ready as it is freshly painted, brand new vinyl plank flooring throughout and vinyl windows. Both the kitchen and the bathroom were updated a few years back. Unit comes with an assigned stall and with option to rent other parking spots on a monthly basis. Easy access to schools, parks, shops, Grey Nuns, Whitemud, Anthony Henday and the Valley Line LRT for quick commutes to downtown Edmonton. Perfect for first time home buyers or investors.