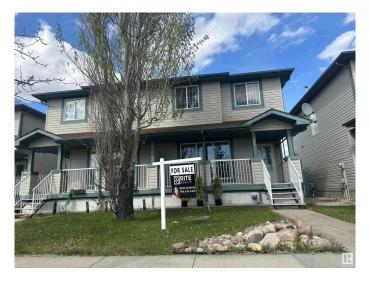

#### \$370,000

3 Bedroom, 1.50 Bathroom, 1,232 sqft Single Family on 0.00 Acres

Silver Berry, Edmonton, AB

Welcome to this south-facing gem in The Silver Berry! This charming two-story half-duplex is move-in ready, freshly painted, and has NO CONDO FEE. It features three bedrooms, one and a half bathrooms, and a front porch. The home has a central vacuum system, an oversized double detached garage, and a covered deck. Unlock the potential of the unfinished basement, ready for your creative vision! Transform it into a cozy fourth bedroom or a versatile space that suits your needs. The possibilities are endlessâ€"make it your own! Convenient parking is available in front of the property, and the house backs onto green space and a walking trail. Various amenities are within a short distance. Recent improvements include a hot water tank, stove, over-the-range microwave, oven, fridge, and garage door.

#### Amenities

| Amenities | Deck, Front Porch, No Smoking Home |
|-----------|------------------------------------|
| Parking   | Double Garage Detached             |