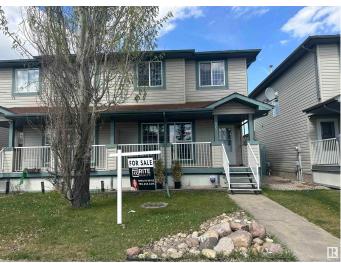

#### \$370,000

3 Bedroom, 1.50 Bathroom, 1,232 sqft Single Family on 0.00 Acres

Silver Berry, Edmonton, AB

Welcome to this south-facing gem in The Silver Berry! This charming two-story half-duplex is move-in ready, freshly painted, and has NO CONDO FEE. It features three bedrooms, one and a half bathrooms, and a front porch. The home has a central vacuum system, an oversized double detached garage, and a covered deck. Unlock the potential of the unfinished basement, ready for your creative vision! Transform it into a cozy fourth bedroom or a versatile space that suits your needs. The possibilities are endlessâ€"make it your own! Convenient parking is available in front of the property, and the house backs onto green space and a walking trail. Various amenities are within a short distance. Recent improvements include a hot water tank, stove, over-the-range microwave, oven, fridge, and garage door.

#### Amenities

| Amenities | Deck, Front Porch, No Smoking Home |
|-----------|------------------------------------|
| Parking   | Double Garage Detached             |