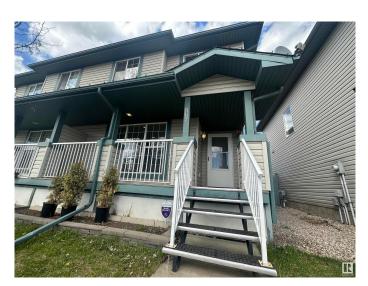

#### \$370,000

3 Bedroom, 1.50 Bathroom, 1,232 sqft Single Family on 0.00 Acres

Silver Berry, Edmonton, AB

Welcome to this south-facing gem in The Silver Berry! This charming two-story half-duplex is move-in ready, freshly painted, and has NO CONDO FEE. It features three bedrooms, one and a half bathrooms, and a front porch. The home has a central vacuum system, an oversized double detached garage, and a covered deck. Unlock the potential of the unfinished basement, ready for your creative vision! Transform it into a cozy fourth bedroom or a versatile space that suits your needs. The possibilities are endlessâ€"make it your own! Convenient parking is available in front of the property, and the house backs onto green space and a walking trail. Various amenities are within a short distance. Recent improvements include a hot water tank, stove, over-the-range microwave, oven, fridge, and garage door.

#### Amenities

| Amenities | Deck, Front Porch, No Smoking Home |
|-----------|------------------------------------|
| Parking   | Double Garage Detached             |