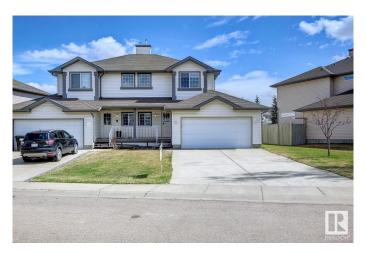

### \$425.000

3 Bedroom, 1.50 Bathroom, 1,145 sqft Single Family on 0.00 Acres

Ellerslie, Edmonton, AB

Don't miss out on this amazing property at a great location and with a big open front! Single family half-duplex home with an oversized double garage, big driveway with four car or RV parking space, features 3 bedrooms and a cozy corner fireplace. Recent upgrades include new carpet, new window covering, new paint, maintenance free landing and deck. Unfinished basement waiting for your final touchs. Very close to bus route for Century Park and big park/playground and close to all amenties including schools, public transportation, parks, shopping, restaurants, and ANTHONY HENDAY.

### **Amenities**

Amenities Deck, No Animal Home, No Smoking Home

Parking Spaces 6

Parking Double Garage Attached, Front Drive Access, RV Parking

Interior

Appliances Dishwasher-Built-In, Dryer, Garage Control, Garage Opener, Microwave

## **Exterior**

Exterior Concrete, Vinyl

Exterior Features Backs Onto Park/Trees, Fenced, No Back Lane

Roof Asphalt Shingles, Vinyl Shingles

Construction Concrete, Vinyl

Foundation Concrete Perimeter