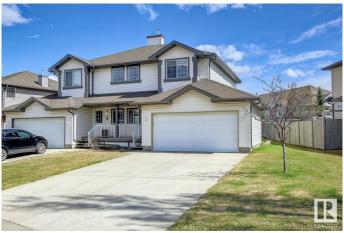

### \$425.000

3 Bedroom, 1.50 Bathroom, 1,145 sqft Single Family on 0.00 Acres

Ellerslie, Edmonton, AB

Don't miss out on this amazing property at a great location and with a big open front! Single family half-duplex home with an oversized double garage, big driveway with four car or RV parking space, features 3 bedrooms and a cozy corner fireplace. Recent upgrades include new carpet, new window covering, new paint, maintenance free landing and deck. Unfinished basement waiting for your final touchs. Very close to bus route for Century Park and big park/playground and close to all amenties including schools, public transportation, parks, shopping, restaurants, and ANTHONY HENDAY.

### **Amenities**

Amenities Deck, No Animal Home, No Smoking Home

Parking Spaces 6

Parking Double Garage Attached, Front Drive Access, RV Parking

Interior

Appliances Dishwasher-Built-In, Dryer, Garage Control, Garage Opener, Microwave

## **Exterior**

Exterior Concrete, Vinyl

Exterior Features Backs Onto Park/Trees, Fenced, No Back Lane

Roof Asphalt Shingles, Vinyl Shingles

Construction Concrete, Vinyl

Foundation Concrete Perimeter