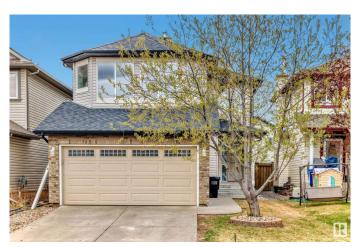

# \$549,000 - 8306 Shaske Crescent, Edmonton

MLS® #E4433719

### \$549.000

3 Bedroom, 2.50 Bathroom, 1,785 sqft Single Family on 0.00 Acres

South Terwillegar, Edmonton, AB

Welcome to this beautifully renovated 2-storey home in the highly sought-after community of South Terwillegar! This nearly 1800 sqft gem offers 3 spacious bedrooms, 2.5 bathrooms, and a full-size bonus room above the garage, perfect for family living. Enjoy abundant natural light throughout, a large backyard, and an extended garage. Recent upgrades include brand new carpet and flooring, fresh paint on walls and ceilings, all new toilets, modern light fixtures, and high-end appliances. Located in one of Edmonton's most desirable neighborhoodsâ€"this move-in-ready home combines style, comfort, and convenience. Hurry wont last long!!

#### **Exterior**

Exterior Wood, Vinyl

Exterior Features Cul-De-Sac, Not Fenced, Not Landscaped, Public Transportation,

Schools, Shopping Nearby

Roof Asphalt Shingles

Construction Wood, Vinyl

Foundation Concrete Perimeter