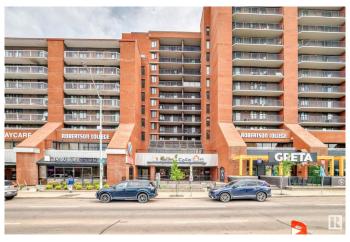

# \$129,900 - 407 10145 109 Street, Edmonton

MLS® #E4433800

# \$129,900

1 Bedroom, 1.00 Bathroom, 756 sqft Condo / Townhouse on 0.00 Acres

Downtown (Edmonton), Edmonton, AB

4th floor east balcony feautures insuite laundry, large livingroom and primary bedroom, in suite store and 5 appliances. One titled undergroung parking stall. GREAT location across from grocery,transit to U of A GMC college and the booming downtown life with walking distance to Rogers Place.

# **Exterior**

Exterior Concrete, Brick

Exterior Features Commercial, Public Transportation, Schools, Shopping Nearby

Roof Tar & T

Foundation Concrete Perimeter