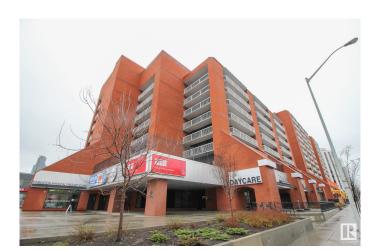

# \$129,900 - 407 10145 109 Street, Edmonton

MLS® #E4433800

# \$129,900

1 Bedroom, 1.00 Bathroom, 756 sqft Condo / Townhouse on 0.00 Acres

Downtown (Edmonton), Edmonton, AB

4th floor east balcony feautures insuite laundry, large livingroom and primary bedroom, in suite store and 5 appliances. One titled undergroung parking stall. GREAT location across from grocery,transit to U of A GMC college and the booming downtown life with walking distance to Rogers Place.

# **Exterior**

Exterior Concrete, Brick

Exterior Features Commercial, Public Transportation, Schools, Shopping Nearby

Roof Tar & T

Foundation Concrete Perimeter