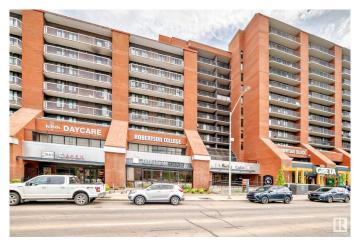

# \$129,900 - 407 10145 109 Street, Edmonton

MLS® #E4433800

# \$129,900

1 Bedroom, 1.00 Bathroom, 756 sqft Condo / Townhouse on 0.00 Acres

Downtown (Edmonton), Edmonton, AB

4th floor east balcony feautures insuite laundry, large livingroom and primary bedroom, in suite store and 5 appliances. One titled undergroung parking stall. GREAT location across from grocery,transit to U of A GMC college and the booming downtown life with walking distance to Rogers Place.

# **Exterior**

Exterior Concrete, Brick

Exterior Features Commercial, Public Transportation, Schools, Shopping Nearby

Roof Tar & T

Foundation Concrete Perimeter