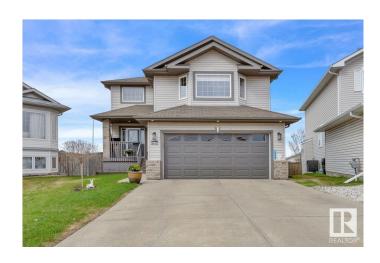

## \$535,000

4 Bedroom, 3.50 Bathroom, 1,927 sqft Single Family on 0.00 Acres

Matt Berry, Edmonton, AB

Located on a large pie shaped lot in a cul-de-sac. Terrific family home with family sized kitchen open to a great room with gas fireplace. 3 bedrooms plus bonus room upstairs. Spacious primary bedroom with walk in closet and a large ensuite with jetted tub and shower. Recently renovated basement features a large 4th bedroom, full bath and family room. Additional features include main floor laundry, hardwood floors, stainless steel appliances, large deck and more! For more details please visit the REALTOR's® Website.