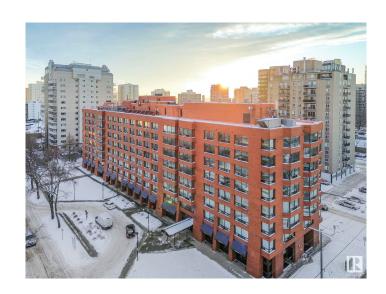

# \$99,500 - 424 10160 114 Street, Edmonton

MLS® #E4434292

#### \$99,500

1 Bedroom, 1.00 Bathroom, 579 sqft Condo / Townhouse on 0.00 Acres

WîhkwÃantôwin, Edmonton, AB

Renovated 4th floor unit. A GREAT OPPORTUNITY FOR A FIRST HOME BUYER OR AN INVESTOR! Newer kitchen cabinets and quartz countertop (2023). Newer flooring and new paint. This one bedroom 578 sq ft in a concrete building is located near Downtown and close to everything: Rogers Place; excellent restaurants; MacEwan University; U of A; River Valley; Government Center; Royal Alex Hospital; NAIT; Brewery District; ICE District. Condo fee includes all utilities: heat; electricity; water/sewer and an assigned underground heated parking stall. There is a laundry on every floor. Move-in Ready with quick possession! (3 virtually staged photos included)