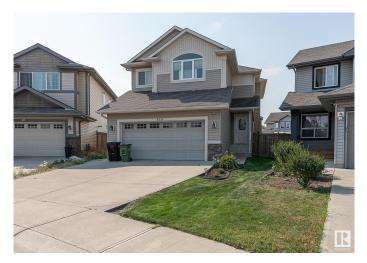

#### \$695,000

4 Bedroom, 3.50 Bathroom, 2,222 sqft Single Family on 0.00 Acres

Windermere, Edmonton, AB

Meticulously designed Langdale home, over 3000 sq ft. of developed living space. The home boasts a chef's kitchen with a generous island & walk-through pantry. A cozy fireplace anchors the main living space, open to a versatile front room adaptable to play, dining, or home office. Upper level to features a spacious BONUS room with vaulted ceilings creating an ideal space for entertainment. The master suite includes a 5pc ensuite & walk-in closet. Two additional bedrooms, a full bath, and convenient upstairs laundry. Gorgeous Fully finished basement with 2nd kitchen, laundry facilities, full bath, & 4th bedroom! Visitors enter the lower level provided by an Exterior Private Entrance. An attached heated garage, a dog run in the side yard, and central A/C contribute to year-round comfort. Enjoy the convenience of a rear gate allowing for easy access to street parking. Close to Currents shopping and entertainment district!