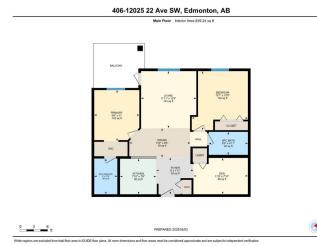

### \$216,900

2 Bedroom, 2.00 Bathroom, 839 sqft Condo / Townhouse on 0.00 Acres

Heritage Valley Town Centre Area, Edmonton, AB

Spacious 2 bed, 2 bath plus den, can be used as 3rd bedroom, open concept kitchen, in suite laundry, 1 underground parking. In Rutherford, surrounded with shopping, restaurants, and amenities. Quick drive to Henday and Hwy 2. All walls, doors and trims are freshly painted.

## **Essential Information**

MLS® # E4434397 Price \$216,900

Bedrooms 2
Bathrooms 2.00
Full Baths 2

Square Footage 839

Acres 0.00 Year Built 2014

Type Condo / Townhouse

Sub-Type Lowrise Apartment

Style Single Level Apartment

# **Community Information**

Address 406 12025 22 Avenue

Area Edmonton

Subdivision Heritage Valley Town Centre Area

City Edmonton
County ALBERTA

Province AB

Postal Code T6W 2Y1