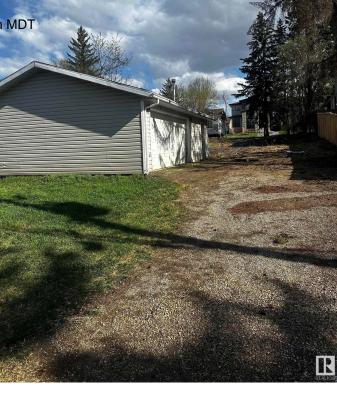

#### \$428,000

0 Bedroom, 0.00 Bathroom, Single Family on 0.00 Acres

Braeside, St. Albert, AB

Build Your Dream Home in a Thriving Community Unlock the opportunity to create your perfect living space on this generous, full-sized lot located in the sought-after Braeside area. Key Features: Ample Size: A sizable 50 feet by 150 feet lot, providing plenty of room for a custom-designed home, landscaping, and outdoor amenities. Triple Car Garage Included: Comes with a pre-installed triple car garage, offering secure parking and additional storage options. Prime Location: Situated in a highly desirable community known for its excellent schools, parks, and easy access to local amenities and transportation. Cleared and Ready: start building right away! Braeside is renowned for its friendly neighborhood vibe, beautiful surroundings, and close to proximity to downtown.

## Exterior

Exterior Features Back Lane, Landscaped, R Nearby, Sloping Lot, Treed L