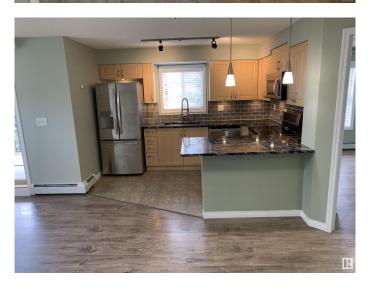

# \$209,000

2 Bedroom, 2.00 Bathroom, 869 sqft Condo / Townhouse on 0.00 Acres

Rutherford (Edmonton), Edmonton, AB

Excellent Corner Unit in Rutherford Village.
Underground Heated Parking, In-Suite
Laundry, Secured Storage and More! You'll
love this gorgeous 2 bedrooms, 2 bath, open
concept apartment condo featuring a master
bedroom with ensuite and walk-through closet.
Get set for year round BBQ's with the natural
gas hook-up on your covered balcony.
Includes fridge,stove, hood fan,dishwasher,
washer and dryer along with all the window
coverings. Condo fees include heat, power
and water. Close to walking and bike trails,
transportation, banking, schools, medical
services and shopping.

### Interior

Interior Features ensuite bathroom

Appliances Dishwasher-Built-In, Dryer, Microwave Hood Fan, Oven-Built-In,

Oven-Microwave, Refrigerator, Stove-Electric, Washer

Heating Forced Air-1, Natural Gas