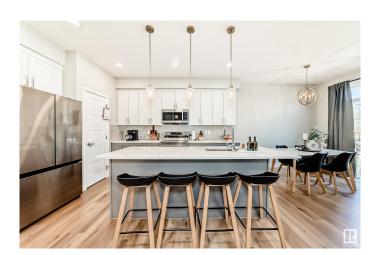

## \$579,888

4 Bedroom, 3.50 Bathroom, 1,642 sqft Single Family on 0.00 Acres

Glenridding Heights, Edmonton, AB

Well-maintained half duplex in desirable Glenridding community, featuring a LEGAL BASEMENT SUITEâ€"ideal for investors or families looking for mortgage help! Enjoy added privacy with no rear neighbors as the home backs onto a walking path. Fully landscaped this property offers a bright, open-concept main floor, spacious upper-level bedrooms, modern stainless steel kitchen appliances, and the comfort of air conditioning. Basement 1 bed/1 bath suite includes stainless steel kitchen appliances and its own washer/dryer for the suite!

#### **Amenities**

**Amenities** Air Conditioner

**Parking Double Garage Attached** 

### **Exterior**

Exterior Wood, Brick, Vinyl

Exterior Features Airport Nearby, Landscaped, No Back Lane, No Through Road, Not

Fenced, Playground Nearby, Public Transportation, Shopping Nearby,

See Remarks