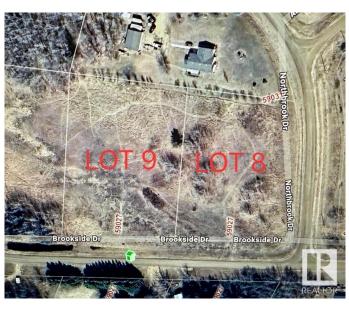

#### \$75,000

0 Bedroom, 0.00 Bathroom, Rural on 1.88 Acres

Northbrook, Rural Thorhild County, AB

PERFECT site to build your future home. Located approx 45 minutes from Edmonton, Ft Sask and St. Albert. Under 30 minute drive to Legal, Bon Accord, Redwater, Gibbons, Legal, Westlock, and Thorhild. Located close to lots of recreational opportunities. Just minutes to Half Moon Lake nature areas, community park, fishing and boating. Treed lot on a quiet Cresent. Lot number 9 is also available for purchase. Services are located at the road.