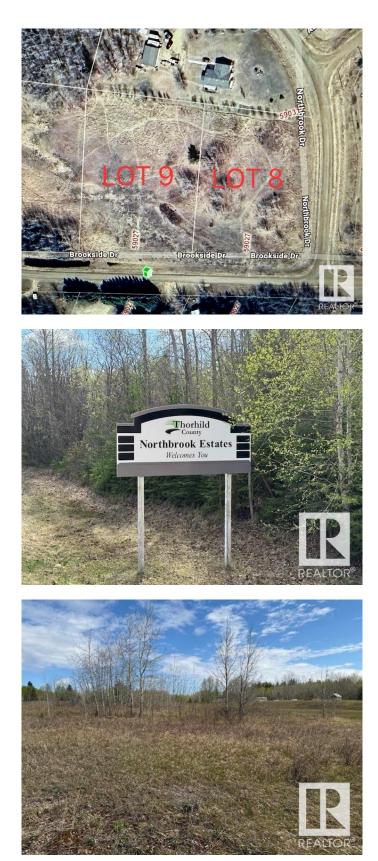

#### \$75,000

0 Bedroom, 0.00 Bathroom, Rural on 1.97 Acres

Northbrook, Rural Thorhild County, AB

PERFECT site to build your future home. Located approx 45 minutes from Edmonton, Ft Sask and St. Albert. Under 30 minute drive to Legal, Bon Accord, Redwater, Gibbons, Legal, Westlock, and Thorhild. Located close to lots of recreational opportunities. Just minutes to Half Moon Lake nature areas, community park, fishing and boating. Treed lot on a quiet Cresent. Lot number 8 is also available for purchase. Services are located at the road.

## **Community Information**

| Address     | 59027 Range Road 232  |
|-------------|-----------------------|
| Area        | Rural Thorhild County |
| Subdivision | Northbrook            |
| City        | Rural Thorhild County |
| County      | ALBERTA               |
| Province    | AB                    |
| Postal Code | TOG 2J0               |