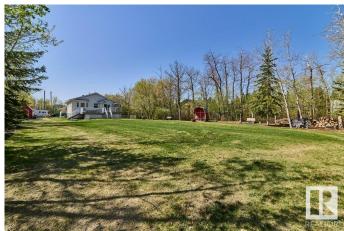

## \$1,299,000

4 Bedroom, 3.00 Bathroom, 1,402 sqft Single Family on 1.00 Acres

Carlton, Edmonton, AB

This property is a UNICORN! And it's prime for re-development. One acre zoned Agricultural, in a fully developed area with 350 ft of frontage, in the Carleton neighbourhood. The adjoining property is already been re-zoned medium density residential. The 1400 sq ft bilevel house is in excellent shape, making this a fantastic holding property with unbelievable multi-family building potential, or for those with a little time, living on an acreage in the city!

Exterior Wood, Brick, Stucco

**Exterior Features** Flat Site, Fruit Trees/Shrubs, Level Land, Private Setting, Schools,

Subdividable Lot, See Remarks

Roof Asphalt Shingles

Construction Wood, Brick, Stucco Foundation Concrete Perimeter