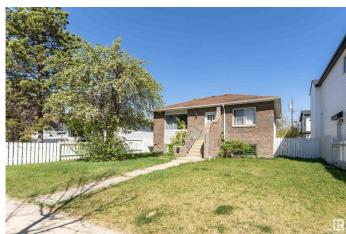

### \$485.000

4 Bedroom, 2.00 Bathroom, 832 sqft Single Family on 0.00 Acres

Ritchie, Edmonton, AB

Ideally Located in the Heart of Ritchie! Just one block from Mill Creek Ravine and a short stroll to the vibrant Ritchie Market, this property offers the perfect blend of nature and urban lifestyle. Sitting on one of the larger subdividable lots in the areaâ€"50 ft x 130 ft (6,500 sq ft)â€"this is a rare opportunity in one of Edmonton's most desirable neighborhoods. Whether you're looking to build, hold, invest, or live, you simply can't beat this location!

#### **Essential Information**

MLS® # E4435462 Price \$485,000

Bedrooms 4

Bathrooms 2.00

Full Baths 2

Square Footage 832

Acres 0.00

Year Built 1955

#### **Exterior**

Exterior Wood, Brick

Exterior Features Back Lane, Fenced, Flat Site, Subdividable Lot, Treed Lot, See Remarks

Roof Asphalt Shingles

Construction Wood, Brick

Foundation Concrete Perimeter