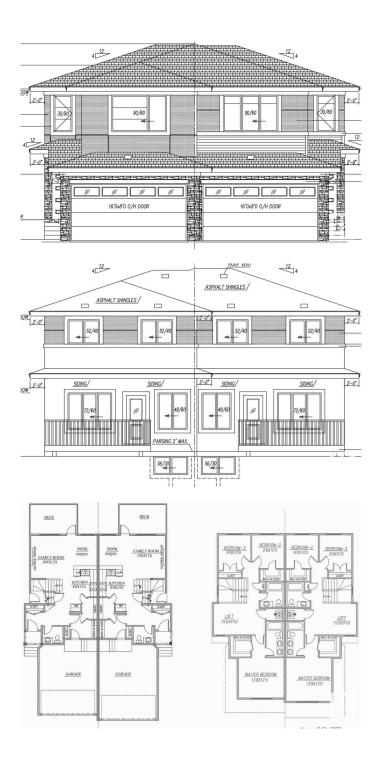

## \$469,000

3 Bedroom, 2.50 Bathroom, 1,572 sqft Single Family on 0.00 Acres

Prescott, Spruce Grove, AB

Beautiful Duplex in Prescott, Spruce Grove! Welcome to Prescott, a serene and family-friendly community. This front double attached garage duplex backs onto greenspace and includes a finished deckâ€"perfect for relaxing outdoors. The open-concept main floor features a walk-thru pantry and a functional layout ideal for everyday living. Upstairs, the primary suite at the front offers a 5-piece ensuite, while two additional bedrooms, a laundry closet, and a cozy loft complete the level. Includes a separate side entry for future basement development. This home has it allâ€"comfort, space, and potential!

### **Essential Information**

| MLS® #         | E4435496      |
|----------------|---------------|
| Price          | \$469,000     |
| Bedrooms       | 3             |
| Bathrooms      | 2.50          |
| Full Baths     | 2             |
| Half Baths     | 1             |
| Square Footage | 1,572         |
| Acres          | 0.00          |
| Year Built     | 2025          |
| Туре           | Single Family |
|                |               |

| Sub-Type        | Half Duplex    |  |
|-----------------|----------------|--|
| Style           | 2 Storey       |  |
| Status          | Active         |  |
| Community Infor | nation         |  |
|                 |                |  |
| Address         | 51 Patriot Way |  |
| Area            | Spruce Grove   |  |
| Subdivision     | Prescott       |  |
| City            | Spruce Grove   |  |
| County          | ALBERTA        |  |
| Province        | AB             |  |
|                 |                |  |

# Amenities

Postal Code T7X 2W6

| Amenities | Carbon Monoxide Detectors, Ceiling 9 ft., Deck, Detectors Smoke, |
|-----------|------------------------------------------------------------------|
|           | Smart/Program. Thermostat, HRV System, 9 ft. Basement Ceiling    |
| Parking   | Double Garage Attached                                           |

# Exterior

| Exterior          | Wood, Vinyl                                                       |
|-------------------|-------------------------------------------------------------------|
| Exterior Features | Backs Onto Park/Trees, Flat Site, Golf Nearby, Playground Nearby, |
|                   | Public Transportation, Schools, Shopping Nearby                   |
| Roof              | Asphalt Shingles                                                  |
| Construction      | Wood, Vinyl                                                       |
| Foundation        | Concrete Perimeter                                                |