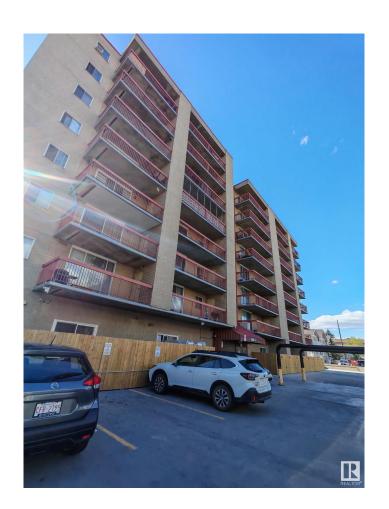

## \$75,000

1 Bedroom, 1.00 Bathroom, 533 sqft Condo / Townhouse on 0.00 Acres

Belvedere, Edmonton, AB

A great starter home. Spacious one bedroom walking distance to LRT, on bus route. Easy access to Downtown, University of Alberta, Anthony Henday, Yellowhead. new paint, builtin dishwasher, beautiful ceramic flooring, laminate flooring, hugh west facing balcony. walking distance to Elementary school. well managed building with low condo fee. A truly value packed starter home.

Built in 1983

# of Stories 8
Stories 1

Has Basement Yes

Basement None, No Basement

**Exterior** 

Exterior Concrete, Brick

Exterior Features Playground Nearby, Public T

Roof Tar & amp; Gravel

Construction Concrete, Brick