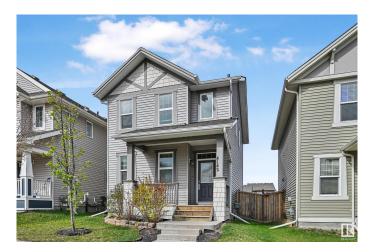

#### \$459,900

3 Bedroom, 2.50 Bathroom, 1,375 sqft Single Family on 0.00 Acres

Maple Crest, Edmonton, AB

Welcome home to your new home in Maple Crest. This 1375 sq ft, Homes by Avi built, two storey shows very well. Home has been freshly painted throughout. 3 bedroooms, 2.5 baths, stainless steel appliances, engineered hardwood flooring, granite counters, A/C and much more. The unfinished basement is ready for your personal touches. Fully landscaped, west facing yard, with a large deck for entertaining, and a 21x21' garage out back. Great location, close to schools, shopping, the Henday and the Whitemud. This home will not last long, a must see!

#### **Exterior**

Exterior Wood, Vinyl

Exterior Features Fenced, Landscaped, Playground Nearby, Public Transportation,

Schools, Shopping Nearby

Roof Asphalt Shingles

Construction Wood, Vinyl

Foundation Concrete Perimeter