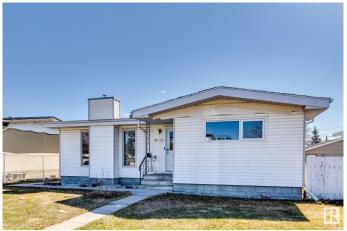

# \$419,900 - 8011 132 Avenue, Edmonton

MLS® #E4435821

# \$419,900

5 Bedroom, 2.00 Bathroom, 1,079 sqft Single Family on 0.00 Acres

Balwin, Edmonton, AB

Nestled in the neighborhood of Balwin, this charming bungalow offers a location with easy access to schools, leisure centers, and a quick commute to downtown. Plus, enjoy seamless travel with access to the Yellowhead! Step inside this beautifully updated home featuring newer flooring and carpet (2024), brand-new windows (2024), and essential upgrades including a new furnace, hot water tank, and A/C (2025). Ideal for first-time home buyers and savvy investors, this property holds the exciting potential to build a second suite, making it a smart investment for your future. Don't miss out on this opportunityâ€"this home won't last long!