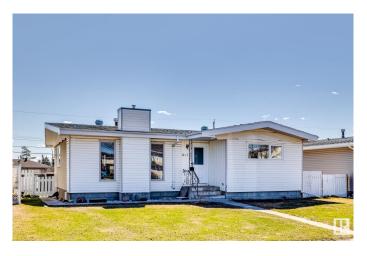

# \$419,900 - 8011 132 Avenue, Edmonton

MLS® #E4435821

# \$419,900

5 Bedroom, 2.00 Bathroom, 1,079 sqft Single Family on 0.00 Acres

Balwin, Edmonton, AB

Nestled in the neighborhood of Balwin, this charming bungalow offers a location with easy access to schools, leisure centers, and a quick commute to downtown. Plus, enjoy seamless travel with access to the Yellowhead! Step inside this beautifully updated home featuring newer flooring and carpet (2024), brand-new windows (2024), and essential upgrades including a new furnace, hot water tank, and A/C (2025). Ideal for first-time home buyers and savvy investors, this property holds the exciting potential to build a second suite, making it a smart investment for your future. Don't miss out on this opportunityâ€"this home won't last long!