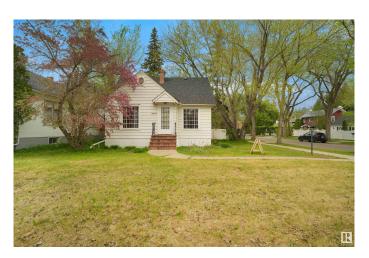

# \$539,900 - 13404 102 Avenue, Edmonton

MLS® #E4436084

### \$539.900

2 Bedroom, 1.00 Bathroom, 1,169 sqft Single Family on 0.00 Acres

Glenora, Edmonton, AB

PRIME CORNER LOT IN GLENORA â€" RARE OPPORTUNITY! Welcome to the prestigious community of Glenora, where charm, location, and lifestyle come together! Situated on a massive 50' x 145' (7,250 SQ.FT.) corner lot, this property offers immediate livability with some minor TLC, and incredible long-term potential. Ideally located just steps from the future LRT station, and minutes to the University of Alberta, Downtown Edmonton, and the North Saskatchewan River Valley, this home sits in one of the city's most sought-after neighbourhoods. Surrounded by mature trees and lush greenery, Glenora offers the perfect blend of estate-style tranquility and urban convenience. The existing home is being sold as-is, offering a great opportunity for buyers who want to live now and plan for the futureâ€"whether that means a custom dream home down the line or simply enjoying the amazing location as-is. Don't miss out on this rare Glenora opportunityâ€"take a look today!

Built in 1942

#### **Essential Information**

MLS® # E4436084 Price \$539,900

Bedrooms 2

Bathrooms 1.00

Full Baths 1

Square Footage 1,169

Acres 0.00 Year Built 1942

Type Single Family

Sub-Type Detached Single Family

Style Bungalow

Status Active

# **Community Information**

Address 13404 102 Avenue

Area Edmonton
Subdivision Glenora
City Edmonton
County ALBERTA

Province AB

Postal Code T5N 0N4

## **Exterior**

Exterior Wood, Vinyl

Exterior Features Corner Lot, Schools

Roof Asphalt Shingles

Construction Wood, Vinyl

Foundation Concrete Perimeter