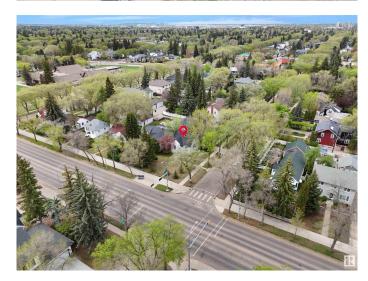

### \$539.900

2 Bedroom, 1.00 Bathroom, 1,169 sqft Single Family on 0.00 Acres

Glenora, Edmonton, AB

PRIME CORNER LOT IN GLENORA â€" RARE OPPORTUNITY! Welcome to the prestigious community of Glenora, where charm, location, and lifestyle come together! Situated on a massive 50' x 145' (7,250 SQ.FT.) corner lot, this property offers immediate livability with some minor TLC, and incredible long-term potential. Ideally located just steps from the future LRT station, and minutes to the University of Alberta, Downtown Edmonton, and the North Saskatchewan River Valley, this home sits in one of the city's most sought-after neighbourhoods. Surrounded by mature trees and lush greenery, Glenora offers the perfect blend of estate-style tranquility and urban convenience. The existing home is being sold as-is, offering a great opportunity for buyers who want to live now and plan for the futureâ€"whether that means a custom dream home down the line or simply enjoying the amazing location as-is. Don't miss out on this rare Glenora opportunityâ€"take a look today!

# **Community Information**

Address 13404 102 Avenue

Area Edmonton
Subdivision Glenora
City Edmonton
County ALBERTA

Province AB

Postal Code T5N 0N4

## **Exterior**

Exterior Wood, Vinyl

Exterior Features Corner Lot, Schools

Roof Asphalt Shingles

Construction Wood, Vinyl

Foundation Concrete Perimeter