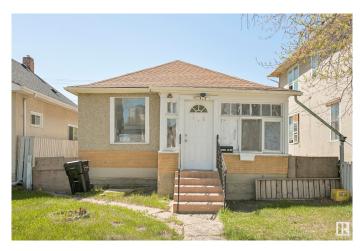

# \$149,900 - 10730 93 Street, Edmonton

MLS® #E4436120

#### \$149.900

1 Bedroom, 1.00 Bathroom, 764 sqft Single Family on 0.00 Acres

Mccauley, Edmonton, AB

Investor Alert! Situated on a huge lot with mature trees and a single detached garage, this property is perfect for those looking to renovate or redevelop. Whether you're an investor, flipper, or first-time buyer looking to build sweat equity, this is a rare opportunity in a rapidly evolving neighbourhood. Located just steps from Commonwealth Rec Centre, schools, shopping, and public transit, and only minutes to the ICE District, downtown, and Rogers Place. With redevelopment happening all around, McCauley is a vibrant and growing community with loads of upside. Don't miss your chance to get into this up-and-coming area at an affordable price! SOME PHOTOS ARE VIRTUALLY STAGED. HOME IS SOLD AS-IS. WORK IS REQUIRED TO MAKE THIS HOME HABITABLE, NO **WORKING FURNACE** 

Built in 1914