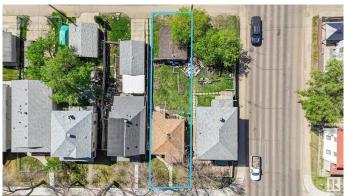

#### \$149.900

1 Bedroom, 1.00 Bathroom, 764 sqft Single Family on 0.00 Acres

Mccauley, Edmonton, AB

Investor Alert! Situated on a huge lot with mature trees and a single detached garage, this property is perfect for those looking to renovate or redevelop. Whether you're an investor, flipper, or first-time buyer looking to build sweat equity, this is a rare opportunity in a rapidly evolving neighbourhood. Located just steps from Commonwealth Rec Centre, schools, shopping, and public transit, and only minutes to the ICE District, downtown, and Rogers Place. With redevelopment happening all around, McCauley is a vibrant and growing community with loads of upside. Don't miss your chance to get into this up-and-coming area at an affordable price! SOME PHOTOS ARE VIRTUALLY STAGED. HOME IS SOLD AS-IS. WORK IS REQUIRED TO MAKE THIS HOME HABITABLE, NO **WORKING FURNACE** 

## **Community Information**

Address 10730 93 Street

Area Edmonton
Subdivision Mccauley
City Edmonton
County ALBERTA

Province AB

Postal Code T5H 1Y3