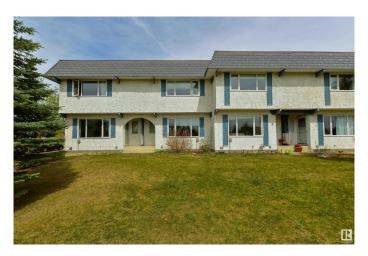

## \$260,000

3 Bedroom, 1.50 Bathroom, 1,254 sqft Condo / Townhouse on 0.00 Acres

Skyrattler, Edmonton, AB

One of the best located units in this sought after complex of Yellowbird Gardens! This unit has a south facing yard backing on to greenspace and a park. This 1253 square foot home has been well cared for and upgraded throughout the years. Pride off ownership is evident. With newer HWT, fridge, washer, dryer, as well as beautiful birch hardwood floors, kitchen backsplash, upgraded main bathroom, partially finished basement; this home is truly move in ready. The kitchen has been opened up to allow extra space and light. The location is also ideal with easy access to shopping, LRT, schools, parks, Anthony Henday Drive.

### **Exterior**

Exterior Wood, Stucco

Exterior Features Backs Onto Park/Trees, Playground Nearby, Public Transportation,

Schools, Shopping Nearby

Roof Asphalt Shingles

Construction Wood, Stucco

Foundation Concrete Perimeter