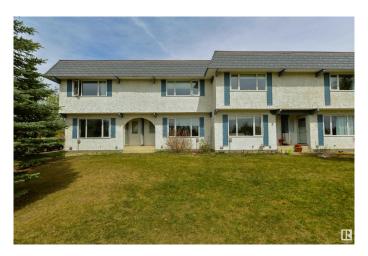

## \$260,000

3 Bedroom, 1.50 Bathroom, 1,254 sqft Condo / Townhouse on 0.00 Acres

Skyrattler, Edmonton, AB

One of the best located units in this sought after complex of Yellowbird Gardens! This unit has a south facing yard backing on to greenspace and a park. This 1253 square foot home has been well cared for and upgraded throughout the years. Pride off ownership is evident. With newer HWT, fridge, washer, dryer, as well as beautiful birch hardwood floors, kitchen backsplash, upgraded main bathroom, partially finished basement; this home is truly move in ready. The kitchen has been opened up to allow extra space and light. The location is also ideal with easy access to shopping, LRT, schools, parks, Anthony Henday Drive.

## **Exterior**

Exterior Wood, Stucco

Exterior Features Backs Onto Park/Trees, Playground Nearby, Public Transportation,

Schools, Shopping Nearby

Roof Asphalt Shingles

Construction Wood, Stucco

Foundation Concrete Perimeter