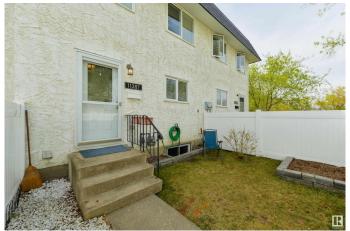

## \$260,000

3 Bedroom, 1.50 Bathroom, 1,254 sqft Condo / Townhouse on 0.00 Acres

Skyrattler, Edmonton, AB

One of the best located units in this sought after complex of Yellowbird Gardens! This unit has a south facing yard backing on to greenspace and a park. This 1253 square foot home has been well cared for and upgraded throughout the years. Pride off ownership is evident. With newer HWT, fridge, washer, dryer, as well as beautiful birch hardwood floors, kitchen backsplash, upgraded main bathroom, partially finished basement; this home is truly move in ready. The kitchen has been opened up to allow extra space and light. The location is also ideal with easy access to shopping, LRT, schools, parks, Anthony Henday Drive.

## **Exterior**

Exterior Wood, Stucco

Exterior Features Backs Onto Park/Trees, Playground Nearby, Public Transportation,

Schools, Shopping Nearby

Roof Asphalt Shingles

Construction Wood, Stucco

Foundation Concrete Perimeter